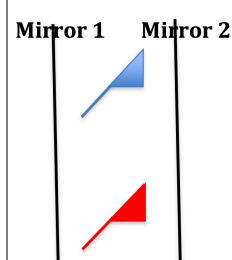

# MIRROR MIRROR

Investigate what happens if you reflect the blue flag in Mirror 1, then reflect that image in Mirror 2.

Do you get the same results for the red flag if you reflect it first in Mirror 2 then reflect that image in Mirror 1?

You might like to copy the diagram onto squared paper to help you with this investigation.

Describe the single transformation that takes the first flag to the third flag in this sequence of reflections?

Repeat this with flags in different positions and orientations, and with different pairs of parallel lines. What happens? Does it matter in which line you reflect first?