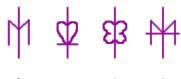

### **HELP**

Look at your own hands. What do you notice?

Look at yourself in a mirror. What do you notice?

Touch your right ear. What does your reflection do?

Think first about these reflections in one mirror line. Draw the missing symbol to solve this puzzle Draw some shapes, draw a mirror line and draw reflections of your shapes in the mirror line.

7 7 88

Use squared paper and draw the reflections as accurately as you can.