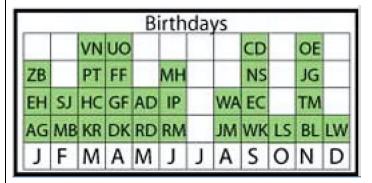

# HAPPY BIRTHDAY

Class 4 have made a bar chart showing the months of their birthdays.

Which is the month with no birthdays?

Which months have four birthdays?

How many children are in the class?

Make a birthday bar chart for your class. Everyone should write their name or initials in one of the boxes in the column for their birth month in this chart.